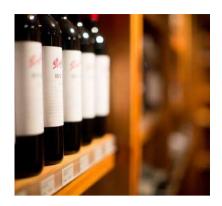

### **CLUB CELLAR**

The Cellar is available for members to browse through Monday to Friday, and holds a broad selection of exclusive wines and spirits. Enjoy access to a selection of exquisite wines aged in the Club Cellar and released to members throughout the year when they are at their drinking peak.