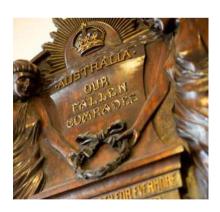

# GREAT WAR HONOUR BOARD

Carved from Queensland maple, the Board lists our 22 Club members who were killed in WWI. Twelve are buried at Gallipoli, eight on the Western Front, one at Beersheba and one in the Russian lakes near Archangel.