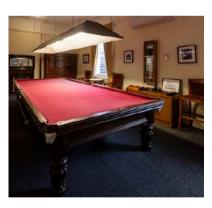

#### **BILLIARDS ROOM**

If you are looking for a livelier atmosphere, why not enjoy a game of billiards in our Bill Brown Room? The room features a superbly maintained full-sized billiards table.