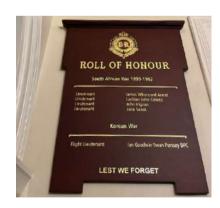

# WAR IN SOUTH AFRICA AND KOREAN WAR HONOUR BOARD

Donated by Past President Brigadier Ray McNab CSC RFD in 2016, the Board lists our four members who were killed in War in South Africa (Boer War) and one who was killed in the Korean War.